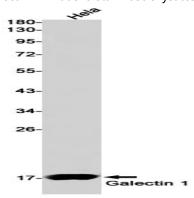

## **Image Data**

Western blot analysis of Galectin 1 in rat skeletal muscle lysates using Galectin 1 antibody.

Western blot analysis of Galectin 1 in Hela lysates using Galectin 1 antibody.