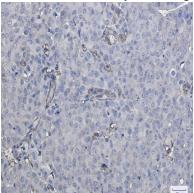

# Product Name: Galectin 1 Rabbit Monoclonal Antibody Enkilife Catalog #: AMRe02017

Immunohistochemistry analysis of paraffin-embedded Human breast cancer using Galectin 1 antibody. High-pressure and temperature Sodium Citrate pH 6.0 was used for antigen retrieval.