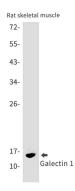

## **Image Data**

Western blot analysis of Galectin 1 in rat skeletal muscle lysates using Galectin 1 antibody.

Western blot analysis of Galectin 1 in Hela lysates using Galectin 1 antibody.