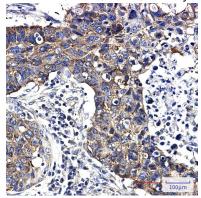

### **Image Data**

Western blot analysis of FMRP in 293, U2OS, Jurkat, COS7 lysates using FMRP antibody.

Immunohistochemistry analysis of paraffin-embedded Human lung cancer using FMRP antibody. High-pressure and temperature Sodium Citrate pH 6.0 was used for antigen retrieval.