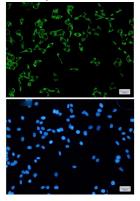

# Product Name: FMRP Rabbit Monoclonal Antibody Catalog #: AMRe01413

Immunocytochemistry analysis of FMRP (green) in Hela using FMRP antibody, and DAPI(blue)