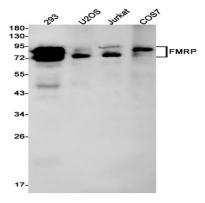

### **Image Data**

Western blot analysis of FMRP in 293, U2OS, Jurkat, COS7 lysates using FMRP antibody.

Immunohistochemistry analysis of paraffin-embedded Human lung cancer using FMRP antibody. High-pressure and temperature Sodium Citrate pH 6.0 was used for antigen retrieval.