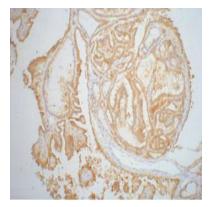

# **Product Name: Galectin 3 (4B2) Mouse Monoclonal**

**Antibody** 

Catalog #: AMM03864

Immunohistochemistry analysis of paraffin-embedded Human thyroid tissue using Galectin 3 (4B2) antibody. High-pressure and temperature Sodium Citrate pH 6.0 was used for antigen retrieval.