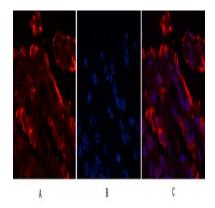

### **Image Data**

Immunofluorescence analysis of Galectin 3 (4B2) in Human lungcancer tissue using Galectin 3 (4B2) antibody(red),and DAPI (blue).

Western blot analysis of Galectin 3 (4B2) in Hela lysates using Galectin 3 (4B2) antibody