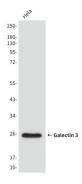

### **Image Data**

Immunofluorescence analysis of Galectin 3 (4B2) in Human lungcancer tissue using Galectin 3 (4B2) antibody(red),and DAPI (blue).

Western blot analysis of Galectin 3 (4B2) in Hela lysates using Galectin 3 (4B2) antibody