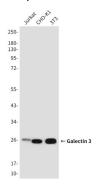

Western blot analysis of Galectin 3 (4B2) in Jurkat, CHO-K1, 3T3 lysates using Galectin 3 (4B2) antibody.