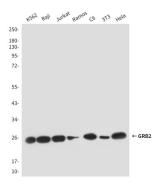

## **Image Data**

Western blot analysis of GRB2 in K562, Raji, Jurkat, Ramos, C6, 3T3 and Hela lysates using GRB2 antibody.