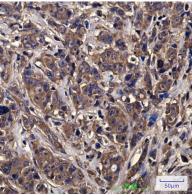

# Product Name: elF4A1 (6D7) Mouse Monoclonal

**Antibody** 

Catalog #: AMM03587

Western blot analysis of eIF4A1 (6D7) in CHO-K1, rat brain, C6, 3T3, Hela lysates using eIF4A (6D7) antibody.

Immunohistochemistry analysis of paraffin-embedded Human breast cancer tissue using eIF4A1 (6D7) antibody. Highpressure and temperature Sodium Citrate pH 6.0 was used for antigen retrieval.