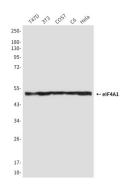

### **Image Data**

Western blot analysis of eIF4A1 in T47D, 3T3, COS7, C6 and Hela lysates using eIF4A1 antibody.

Immunofluorescence analysis of eIF4A1 (6D7) in Hela using eIF4A1 (6D7) antibody(Left) ,and DAPI (blue)