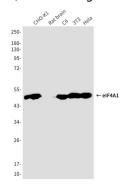

# Product Name: elF4A1 (6D7) Mouse Monoclonal

**Antibody** 

Catalog #: AMM03587

Western blot analysis of eIF4A1 (6D7) in CHO-K1, rat brain, C6, 3T3, Hela lysates using eIF4A (6D7) antibody.

Immunohistochemistry analysis of paraffin-embedded Human breast cancer tissue using eIF4A1 (6D7) antibody. Highpressure and temperature Sodium Citrate pH 6.0 was used for antigen retrieval.