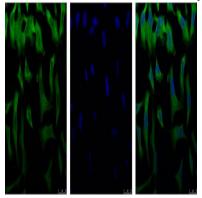

### **Image Data**

Western blot analysis of eIF4A1 in T47D, 3T3, COS7, C6 and Hela lysates using eIF4A1 antibody.

Immunofluorescence analysis of eIF4A1 (6D7) in Hela using eIF4A1 (6D7) antibody(Left) ,and DAPI (blue)