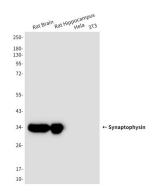

# **Product Name: Synaptophysin (10C8) Mouse**

Monoclonal Antibody Catalog #: AMM03573

Western blot analysis of Synaptophysin (10C8) in rat Brain, rat Hippocampus, Hela, 3T3 lysates using Synaptophysin (10C8) antibody