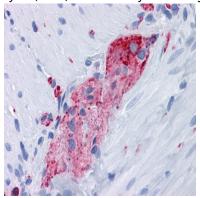

### **Image Data**

Western blot analysis of Synaptophysin (10C8) in rat brain lysates using Synaptophysin (10C8) antibody.

Immunohistochemical analysis of paraffin-embedded Human tonsils using Synaptophysin (10C8) antibody. High-pressure and temperature Sodium Citrate pH 6.0 was used for antigen retrieval.