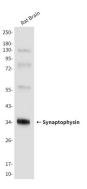

### **Image Data**

Western blot analysis of Synaptophysin (10C8) in rat brain lysates using Synaptophysin (10C8) antibody.

Immunohistochemical analysis of paraffin-embedded Human tonsils using Synaptophysin (10C8) antibody. High-pressure and temperature Sodium Citrate pH 6.0 was used for antigen retrieval.