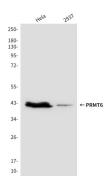

# **Application**

**Dilution Ratio** WB: 1/500-1/1000 IHC: 1/50-1/100 IF: 1/50-1/200

Molecular Weight Calculated MW: 42 kDa; Observed MW: 42 kDa

## **Image Data**

Western blot analysis of PRMT6 in Hela and 293T lysates using PRMT6 antibody.

Immunofluorescence analysis of PRMT6 (2C3) in Hela using PRMT6 antibody.

Web: https://www.enkilife.com E-mail: order@enkilife.com techsupport@enkilife.com Tel: 0086-27-87002838