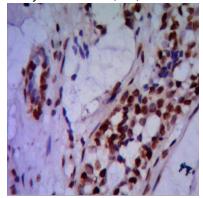

**Product Name: PRMT6 (2C3) Mouse Monoclonal** 

**Antibody** 

Catalog #: AMM03423

Immunohistochemistry analysis of paraffin-embedded Human breast cancer using PRMT6 antibody. High-pressure and temperature Sodium Citrate pH 6.0 was used for antigen retrieval.