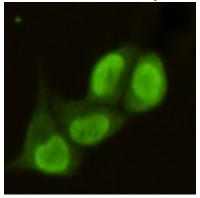

## **Image Data**

Western blot analysis of PRMT6 in Hela and 293T lysates using PRMT6 antibody.

Immunofluorescence analysis of PRMT6 (2C3) in Hela using PRMT6 antibody.

Web: https://www.enkilife.com E-mail: order@enkilife.com techsupport@enkilife.com Tel: 0086-27-87002838