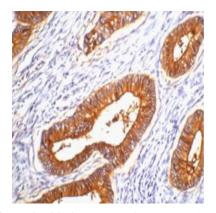

Catalog #: AMM03340

Immunohistochemistry analysis of paraffin-embedded Human colon cancer tissue using Carcino Embryonic Antigen CEA (2A8) antibody. High-pressure and temperature Sodium Citrate pH 6.0 was used for antigen retrieval.