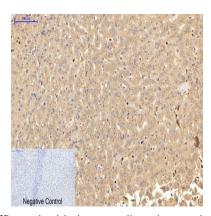

### **Image Data**

Immunohistochemistry analysis of paraffin-embedded Human liver tissue using Carcino Embryonic Antigen CEA (2A8) antibody. High-pressure and temperature Sodium Citrate pH 6.0 was used for antigen retrieval. Negative control was used by