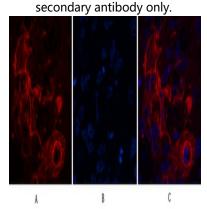

Immunofluorescence analysis of Carcino Embryonic Antigen CEA (2A8) in Human lungcancer tissue using Carcino Embryonic Antigen CEA (2A8) antibody(red), and DAPI (blue).

Web: https://www.enkilife.com E-mail: order@enkilife.com techsupport@enkilife.com Tel: 0086-27-87002838